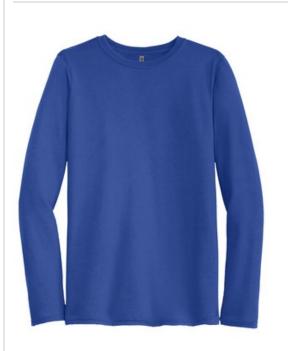

# Gildan Performance<sup>®</sup> Long Sleeve T-Shirt. 42400

# • 5-ounce, 100% polyester jersey knit

- Moisture-wicking
- Anti-odor properties
- Tearaw ay label
- Seamed single-needle 3/4" collar
- Double-needle sleeves and bottom hem

Given the extreme heat required for sublimation, please consult with your decorator. It is highly recommended to sample test product by color before production. Please note: This product is transitioning from heat transfer labels to tearaw ay labels. Your order may contain a combination of both labels.