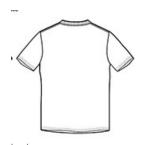

# **CARE INSTRUCTIONS**

Machine w ash w arm, inside out, w ith like colors. Only nonchlorine bleach. Tumble dry medium. Do not iron if decorated. Do not dry clean.

front

back