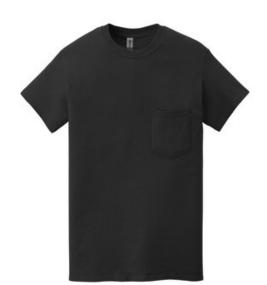

# Gildan <sup>®</sup> Heavy Cotton <sup>™</sup> 100% Cotton Pocket T-Shirt. 5300

- 5.3-ounce, 100% US cotton
- 50/50 cotton/poly (Graphite Heather, Safety Green)
- 90/10 cotton/poly (Sport Grey)
- Taped neck and shoulders
- Tearaw ay label
- Non-topstitched, classic w idth, rib collar
- Left chest pocket