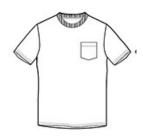

# **CARE INSTRUCTIONS**

Machine w ash w arm, inside out, w ith like colors. Only nonchlorine bleach. Tumble dry medium. Do not iron if decorated. Do not dry clean.

front

back