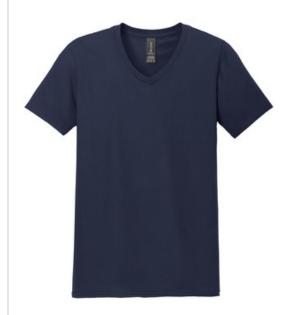

# Gildan Softstyle<sup>®</sup> V-Neck T-Shirt. 64V00

- 4.5-ounce, 100% ring spun cotton
- 90/10 cotton/poly (Sport Grey)
- Mitered 5/8" v-neck collar
- Taped neck and shoulders
- Tearaw ay label
- Semi-fitted
- Double-needle sleeves and hem

## COLOR INFORMATION

PMS 426C

Charcoal PMS COOL GRAY

Cherry Red PMS 187C

Navy PMS 533C

Sport Grey
PMS COOL GRAY

White

\*Not all sizes are available in every color.