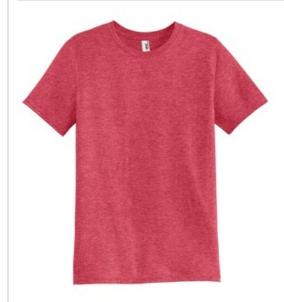

# Gildan<sup>®</sup> Tri-Blend Tee. 6750

- 4.2-ounce, 50/25/25 poly/combed ring spun cotton/rayon
- TearAw ay TM label
- 5/8" seamed collar
- Shoulder-to-shoulder taping
- Modern classic fit side-seamed body
- Double-needle sleeves and hem
- Please note: This product is transitioning from Anvil labels to Anvil by Gildan labels. Your order may contain a combination of both labels.

## COLOR INFORMATION

PMS 426C

Heather Blue

Heather Dark Grey PMS COOL GRAY

Heather Gre PMS 422C

Heather Red PMS 193C

White

\*Not all sizes are available in every color.