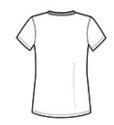

## Gildan<sup>®</sup> Ladies Tri-Blend Tee. 6750L

- 4.2-ounce, 50/25/25 poly/combed ring spun cotton/rayon
- Semi-fitted contoured silhouette with side seam
- TearAw ay<sup>™</sup> label
- Seamed collar
- Shoulder-to-shoulder taping
- Double-needle sleeves and curved bottom hem

### CARE INSTRUCTIONS

Machine w ash w arm, inside out, w ith like colors. Only nonchlorine bleach. Tumble dry medium. Do not iron if decorated. Do not dry clean.

front

back