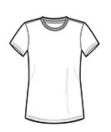

## Gildan<sup>®</sup> Ladies Tri-Blend Tee. 6750L

- 4.2-ounce, 50/25/25 poly/combed ring spun cotton/rayon
- Semi-fitted contoured silhouette with side seam
- TearAw ay<sup>™</sup> label
- Seamed collar
- Shoulder-to-shoulder taping
- Double-needle sleeves and curved bottom hem

### CARE INSTRUCTIONS

Machine w ash w arm, inside out, w ith like colors. Only nonchlorine bleach. Tumble dry medium. Do not iron if decorated. Do not dry clean.

front

back