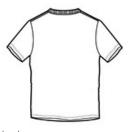

# COMFORT COLORS®

# COMFORT COLORS ® Youth Heavyweight Ring Spun Tee. 9018



- 6.1-ounce, 100% US ring spun cotton
- Soft-w ashed, garment-dyed fabric
- Double-needle collar
- Twill-taped neck and shoulders
- Tw ill label
- Classic fit, tubular body

# **CARE INSTRUCTIONS**

Maximum w ashing temperature 30 c, inside out, with like colors. Only oxygen/non-chlorine bleach allowed. Tumble dry at low temperature, max 60 c. Do not iron. Do not dry clean.



front



back

#### HOW TO MEASURE



# CHEST WIDTH

Measure under the arm and around the fullest part of the chest with arms  ${\sf dow}\, {\sf n}$ , keeping tape horizontal.

# SIZE CHART

|       | XS  | S   | М     | L     | XL    |
|-------|-----|-----|-------|-------|-------|
| Chest | 2-4 | 6-8 | 10-12 | 14-16 | 18-20 |

# COLOR INFORMATION



Blue Jean PMS 2138C



Chalky Mint PMS 7472C



Crimson PMS 7426C



Crunchberry PMS 1915C



Flo Blue PMS 2130C



Grey PMS 2333C



Island Reef PMS 352C



Lagoon PMS 311C



Seafoam PMS 7475C



White PMS 000C