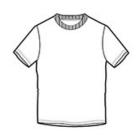

# COMFORT COLORS®

# COMFORT COLORS ® Youth Heavyweight Ring Spun Tee. 9018



- 6.1-ounce, 100% US ring spun cotton
- Soft-w ashed, garment-dyed fabric
- Double-needle collar
- Twill-taped neck and shoulders
- Tw ill label
- Classic fit, tubular body

# **CARE INSTRUCTIONS**

Maximum w ashing temperature 30 c, inside out, with like colors. Only oxygen/non-chlorine bleach allowed. Tumble dry at low temperature, max 60 c. Do not iron. Do not dry clean.



front



back

#### HOW TO MEASURE



# CHEST WIDTH

Measure under the arm and around the fullest part of the chest with arms  ${\sf dow}\, {\sf n}$ , keeping tape horizontal.

# SIZE CHART

|       | XS  | S   | М     | L     | XL    |
|-------|-----|-----|-------|-------|-------|
| Chest | 2-4 | 6-8 | 10-12 | 14-16 | 18-20 |

# COLOR INFORMATION



Blue Jean PMS 2138C



Chalky Mint PMS 7472C



Crimson PMS 7426C



Crunchberry PMS 1915C



Flo Blue PMS 2130C



Grey PMS 2333C



Island Reef PMS 352C



Lagoon PMS 311C



Seafoam PMS 7475C



White PMS 000C