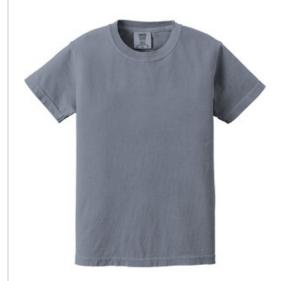

# COMFORT COLORS ® Youth Heavyweight Ring Spun Tee. 9018

- 6.1-ounce, 100% US ring spun cotton
- Soft-w ashed, garment-dyed fabric
- Double-needle collar
- Twill-taped neck and shoulders
- Tw ill label
- Classic fit, tubular body

front

back