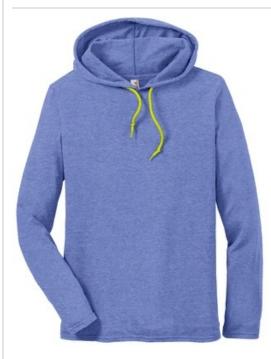

# Gildan<sup>®</sup> 100% Ring Spun Cotton Long Sleeve Hooded T-Shirt. 987

- 4.3-ounce, 100% ring spun cotton
- 65/35 cotton/poly (Heathers)
- TearAw ay <sup>™</sup> label
- Relaxed, unlined hood with contrast draw cord
- Double-needle neck, sleeves and hem
- Semi-fitted side-seamed body
- Please note: This product is transitioning fromAnvil labels to
- Anvil by Gildan labels. Your order may contain a combination of both labels.