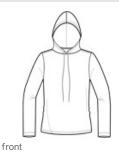

# Gildan<sup>®</sup> 100% Ring Spun Cotton Long Sleeve Hooded T-Shirt. 987

- 4.3-ounce, 100% ring spun cotton
- 65/35 cotton/poly (Heathers)
- TearAw ay <sup>™</sup> label
- Relaxed, unlined hood with contrast draw cord
- Double-needle neck, sleeves and hem
- Semi-fitted side-seamed body
- Please note: This product is transitioning fromAnvil labels to
- Anvil by Gildan labels. Your order may contain a combination of both labels.