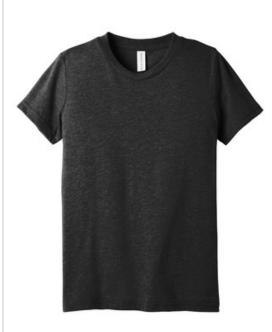

# BELLA+CANVAS<sup>®</sup> Youth Triblend Short Sleeve Tee. BC3413Y

Retail fit

Tear-aw ay label

- Side seamed
- 3.8-ounce, 50/25/25 poly/Airlume combed and ring spun cotton/rayon, 40 singles

### COLOR INFORMATION

PMS 7682CP

Charcoal Black PMS 2420CP PMS Black 7CP

Triblend

Grey Triblend PMS 416CP

Red Triblend PMS 1797C

Solid Black Triblend PMS Black C

True Roy al Triblend PMS 286CP