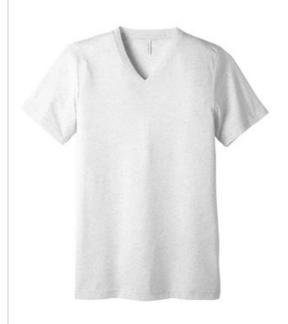

# BELLA+CANVAS $^{\mbox{\scriptsize (R)}}$ Unisex Triblend Short Sleeve V-Neck Te. BC3415

- Retail fit
- Tear-aw ay label
- Side seamed
- 3.8-ounce, 50/25/25 poly/Airlume combed and ring spun cotton/rayon, 40 singles