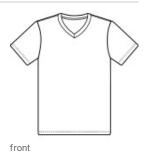

# BELLA+CANVAS<sup>®</sup> Unisex Textured Jersey V-Neck Tee BC3655

Tear-aw ay label

- Side seamed
- Shoulder taping
- Marble Colors: 4-ounce, 91/9 poly/Airlume combed and ring

spun cotton, 32 singles

- Slub Colors: 4-ounce, 50/37.5/12.5 poly/Airlume combed
- and ring spun cotton/rayon, 32 singles

### CARE INSTRUCTIONS

Machine Wash Warm, Inside Out, With Like Colors. Only Non-Chlorine Bleach. Tumble Dry Low. Medium Iron. Do Not Iron Decoration. Do Not Dry Clean.

back

HOW TO MEASURE

### CHEST WIDTH

Measure under the arm and around the fullest part of the chest with arms dow n, keeping tape horizontal.

SIZE CHART

|       | XS    | S     | М     | L     | XL    | 2XL   |
|-------|-------|-------|-------|-------|-------|-------|
| Chest | 31-34 | 34-37 | 38-41 | 42-45 | 46-49 | 50-53 |