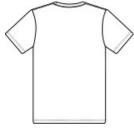

### CARE INSTRUCTIONS

Machine Wash Warm, Inside Out, With Like Colors. Only Non-Chlorine Bleach. Tumble Dry Low. Medium Iron. Do Not Iron Decoration. Do Not Dry Clean.

back

HOW TO MEASURE