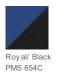

3-button placket
- Dyed-to-match buttons
- Mic clip at center placket
- Raglan sleeves
- Integrated reflective tape on front, back and sleeves
- Reinforced pen pocket on left sleeve
- Underarm gussets for added mobility

### CARE INSTRUCTIONS

Machine Wash Cold With Like Colors. Only Non-Chlorine Bleached When Need. Tumble Dry Low. Do Not Use Fabric Softener. Remove Promptly. Cool Iron If Necessary.





#### HOW TO MEASURE



## CHEST WIDTH

Measure under the arm and around the fullest part of the chest with arms dow n, keeping tape horizontal.

|       | XS    | S     | М     | L     | XL    | 2XL   | 3XL   | 4XL   |
|-------|-------|-------|-------|-------|-------|-------|-------|-------|
| Chest | 32-34 | 35-37 | 38-40 | 41-43 | 44-46 | 47-49 | 50-53 | 54-57 |

#### COLOR INFORMATION