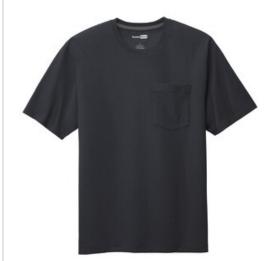

# CornerStone ® Workwear Pocket Tee CS430

From construction jobsites to landscaping projects and more, this tee is ready to take on the toughest jobs.

- Heavyw eight 7-ounce, 100% cotton
- 90/10 cotton/poly (Heather Grey)
- 50/50 cotton/poly (Safety Green, Heathered Charcoal)
- 1x1 rib knit neck
- Tag-free label
- Contrast back neck tape
- Reinforced left chest pocket

#### **CARE INSTRUCTIONS**

Machine wash cold, inside out with like colors. Only nonchlorine bleach when needed. Tumble dry low. Do not iron.

front