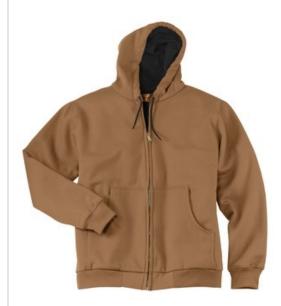

# Heavyweight Full-Zip Hooded Sweatshirt with Thermal Lining. CS620

This durable hooded sw eatshirt has a thermal lining to help keep you warm and comfortable in all types of weather.

- 12-ounce, 60/40 cotton/poly
- 5.3-ounce, 100% polyester thermal lining for extra warmth
- Interior cellphone pocket
- Rib knit cuffs and w aistband
- Brass zipper
- Draw cord w ith brass eyelets
- Front hand warmer pockets
- Decoration access pocket