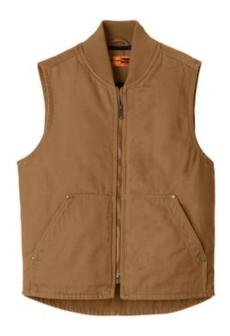

## CornerStone® Washed Duck Cloth Vest. CSV40

Rugged and ready to take on the toughest jobs, this warm, soft, layerable vest is enzyme-washed for a lived-in look and easy fit. The length allows tool-belt access, but is also ideal for everyday use.

- 12-ounce, 100% cotton enzyme-w ashed duck cloth
- 100% polyester taffeta lining quilted to 6-ounce, polyfill insulation
- Rib knit collar
- Metal rivets at crucial stress points
- Front hand warmer pockets
- Interior pocket w ith hook and loop closure
- Decoration access pocket