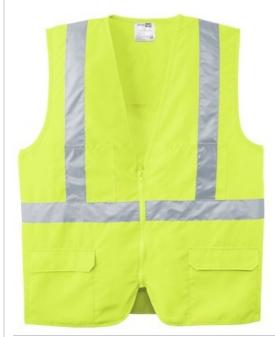

# ANSI 107 Class 2 Mesh Back Safety Vest. CSV405

This highly breathable vest helps ensure comfort as well as safety.

- ANSI/ISEA 107 Class 2 certified
- 100% polyester oxford for smooth printing
- Dyed-to-match binding and Vislon zipper
- Mesh inset at back for breathability
- 2-in. wide reflective taping on front and back
- Chest and low er pockets for pen and tools
- This garment must be fully zipped to be in compliance with

ANSI/ISEA 107 standards