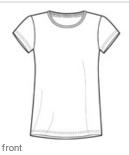

## District<sup>®</sup> Women's Perfect Weight<sup>®</sup>Tee. DM104L

An effortless, perfect tee for everyday wear.

- 4.3-ounce, 100% combed ring spun cotton, 32 singles
- 1x1 rib knit neck
- Shoulder to shoulder taping