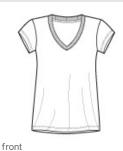

## Women's Perfect Weight<sup>®</sup> V-Neck Tee. DM1170L

The perfect v-neck tee for a polished look.

- 4.3-ounce, 100% combed ring spun cotton, 32 singles
- 1x1 rib knit neck
- Shoulder to shoulder taping