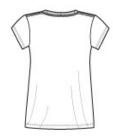

### CARE INSTRUCTIONS

Machine w ash cold. Non-chlorine bleach, w hen needed.

Tumble dry low. Cool iron, if necessary.

back

HOW TO MEASURE