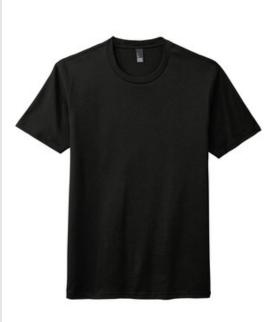

## District <sup>®</sup> Perfect Tri <sup>®</sup> DTG TeeDM130DTG

Revolutionary, patent pending PosiPrint<sup>™</sup> printing technology, unbeatable softness and exceptional comfort meet in our triblend tee that's pre-treated and optimized for direct to garment (DTG) printing.

• 5-ounce, 50/25/25 poly/combed ring spun cotton/rayon, 32 singles

 Fabric pre-treated and optimized with patent pending PosiPrint technology for direct to garment (DTG) printing

- 1x1 rib knit neck
- Tear-aw ay label
- Shoulder to shoulder taping