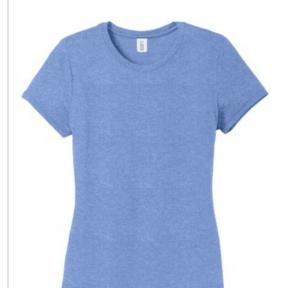

# District ® Women's Perfect Tri® Tee. DM130L

The perfect tee crafted from three yarns for carefree style.

- 4.5-ounce, 50/25/25 poly/combed ring spun cotton/rayon, 32 singles
- 1X1 rib knit neck
- Shoulder to shoulder taping
- Tear-aw ay tag

Please note: This product is transitioning from woven labels to tear-aw ay labels. Your order may contain a combination of both labels.

Tri-Blend fabric infuses each garment with unique character. Please allow for slight color variations. Due to the heat sensitivity of tri-blend fabrics, special care must be taken throughout the printing process. Consult your decorator or ink supplier for best printing practices.