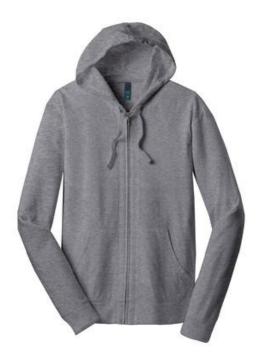

# District<sup>®</sup> Jersey Full-Zip Hoodie. DT1100

The easy choice for laid-back, lightw eight and layerable style.

- 4.4-ounce, 60/40 combed ring spun cotton/poly, 30 singles
- Dyed-to-match draw strings
- Rib knit cuffs and hem

## COLOR INFORMATION

PMS NTR BLACK

Dark Heather Grey PMS NO MATCH