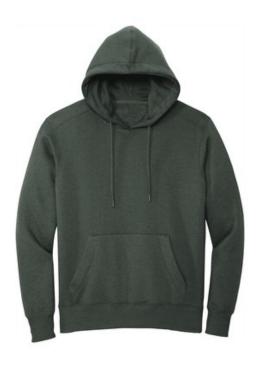

## District <sup>®</sup> Perfect Weight <sup>®</sup> Fleece Hoodie DT1101

Perfect fleece in our premium 8.26-ounce w eight.

- 8.26-ounce, 80/20 combed ring spun cotton/poly fleece;
- 100% combed ring spun cotton face (Solids, Heathered Steel)
- 8.26-ounce, 65/35 combed ring spun cotton/poly fleece (All
- other heathered colors)
- Jersey-lined hood
- Dyed-to-match draw cords with metal tips
- Tw ill back neck tape
- 2x1 rib knit cuffs and hem
- Tear-aw ay label