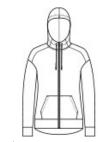

# District <sup>®</sup> Women's Perfect Weight <sup>®</sup> Fleece Drop Shoulder Full-Zip Hoodie DT1104

Perfect fleece in our premium 8.26-ounce w eight.

- 8.26-ounce, 80/20 combed ring spun cotton/poly fleece;
  100% combed ring spun cotton face (Solids, Heathered Steel)
- 8.26-ounce, 65/35 combed ring spun cotton/poly fleece (All other heathered colors)
- Jersey-lined hood
- Zip-through hood
- Drop shoulder
- Tw ill back neck tape
- Dyed-to-match draw cords with metal tips
- Self-fabric cuffs and hem
- High-low hem
- Tear-aw ay label