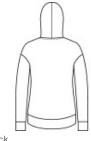

# District <sup>®</sup> Women's Perfect Weight <sup>®</sup> Fleece Drop Shoulder Full-Zip Hoodie DT1104

Perfect fleece in our premium 8.26-ounce w eight.

- 8.26-ounce, 80/20 combed ring spun cotton/poly fleece;
  100% combed ring spun cotton face (Solids, Heathered Steel)
- 8.26-ounce, 65/35 combed ring spun cotton/poly fleece (All other heathered colors)
- Jersey-lined hood
- Zip-through hood
- Drop shoulder
- Tw ill back neck tape
- Dyed-to-match draw cords with metal tips
- Self-fabric cuffs and hem
- High-low hem
- Tear-aw ay label