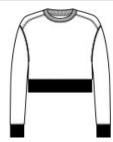

# District $^{\mbox{\scriptsize $\mathbb{R}$}}$ Women's Perfect Weight $^{\mbox{\scriptsize $\mathbb{R}$}}$ Fleece Cropped Crew DT1105

Perfect fleece in our premium 8.26-ounce w eight.

- 8.26-ounce, 80/20 combed ring spun cotton/poly; 100% combed ring spun cotton face (Solids)
- 8.26-ounce, 65/35 combed ring spun cotton/poly blend (Heathered colors)
- Drop shoulder
- Tw ill back neck tape
- 2x1 rib knit neck, cuffs and hem
- Tear-aw ay label