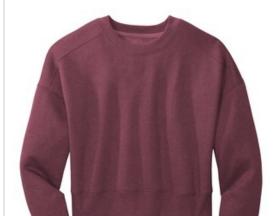

# District $^{\mbox{\scriptsize $\mathbb{R}$}}$ Women's Perfect Weight $^{\mbox{\scriptsize $\mathbb{R}$}}$ Fleece Cropped Crew DT1105

Perfect fleece in our premium 8.26-ounce w eight.

- 8.26-ounce, 80/20 combed ring spun cotton/poly; 100% combed ring spun cotton face (Solids)
- 8.26-ounce, 65/35 combed ring spun cotton/poly blend (Heathered colors)
- Drop shoulder
- Tw ill back neck tape
- 2x1 rib knit neck, cuffs and hem
- Tear-aw ay label