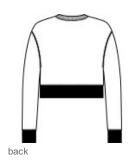

# District $^{\mbox{\scriptsize $\mathbb{R}$}}$ Women's Perfect Weight $^{\mbox{\scriptsize $\mathbb{R}$}}$ Fleece Cropped Crew DT1105

Perfect fleece in our premium 8.26-ounce w eight.

- 8.26-ounce, 80/20 combed ring spun cotton/poly; 100% combed ring spun cotton face (Solids)
- 8.26-ounce, 65/35 combed ring spun cotton/poly blend (Heathered colors)
- Drop shoulder
- Tw ill back neck tape
- 2x1 rib knit neck, cuffs and hem
- Tear-aw ay label