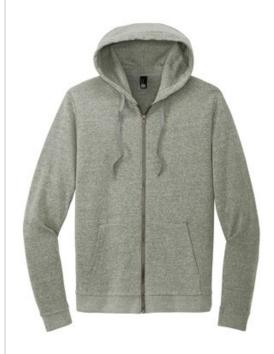

# District<sup>®</sup> Perfect Tri<sup>®</sup> Fleece Full-Zip Hoodie DT1302

Like its namesake-the iconic Perfect Tri Tee-our Perfect Tri Fleece blends three yarns for an unbelievably soft hoodie at an unbeatable value.

- 7-ounce, 54/40/6 poly/combed ring spun cotton/rayon
- Self-fabric lined hood w ith tw ill back neck tape
- Dyed-to-match draw cords with metal tips
- YKK Metaluxe<sup>®</sup> zipper
- Side seamed
- 2x1 rib knit cuffs and hem
- Tear-aw ay label