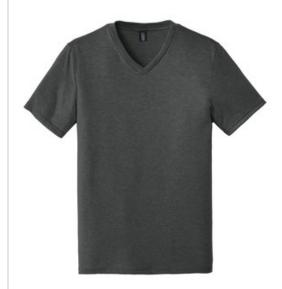

# District <sup>®</sup> Perfect Tri<sup>®</sup> V-Neck Tee. DT1350

This tri-blend tee has the look of perfection.

- 4.5-ounce, 50/25/25 poly/combed ring spun cotton/rayon,
  32 singles
- 1X1 rib knit neck
- Shoulder to shoulder taping
- Tear-aw ay label

Please note: This product is transitioning from woven labels to tear-aw ay labels. Your order may contain a combination of both labels.

Tri-Blend fabric infuses each garment with unique character. Please allow for slight color variations.