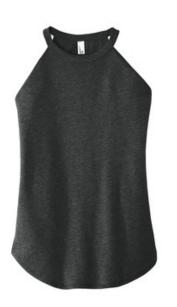

# District <sup>®</sup> Women's Perfect Tri <sup>®</sup> Rocker Tank. DT137L

Turn up the volume in this tank with its perfect mix of softness and attitude.

- 4.5-ounce, 50/25/25 poly/combed ring spun cotton/rayon, 32 singles
- 2X1 rib knit at neck
- Tear-aw ay label
- Curved hem

Please note: This product is transitioning from woven labels to tear-aw ay labels. Your order may contain a combination of both labels.

Tri-Blend fabric infuses each garment with unique character. Please allow for slight color variations. Due to the heat sensitivity of tri-blend fabrics, special care must be taken throughout the printing process. Consult your decorator or ink supplier for best printing practices. CARE INSTRUCTIONS

Machine w ash cold, w ith like colors. Only non-chlorine bleach. Tumble dry low. Warm iron if necessary.

back