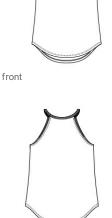

# District <sup>®</sup> Women's Perfect Tri <sup>®</sup> Rocker Tank. DT137L

Turn up the volume in this tank with its perfect mix of softness and attitude.

- 4.5-ounce, 50/25/25 poly/combed ring spun cotton/rayon, 32 singles
- 2X1 rib knit at neck
- Tear-aw ay label
- Curved hem