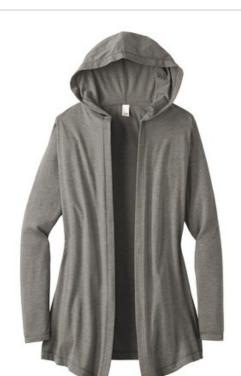

# District <sup>®</sup> Women's Perfect Tri <sup>®</sup> Hooded Cardigan. DT156

This cardigan is soft and perfect for layering.

- 4.5-ounce, 50/25/25 poly/combed ring spun cotton/rayon,
  32 singles
- Coverstitch details
- Tear-aw ay label
- Back neck taping
- Angled front hem