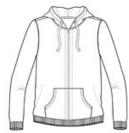

# $\mathsf{District}^{\mathbb{R}}$ Women's Fitted Jersey Full-Zip Hoodie. $\mathsf{DT2100}$

- Form fitting
- Dyed-to-match draw cords and zipper
- Tear-aw ay label
- Shoulder to shoulder twill taping
- 1x1 Rib knit cuffs and hem
- Size up for a less fitted look

#### **CARE INSTRUCTIONS**

Machine wash cold. Tumble dry low. Do not bleach. Cool iron if necessary.

front