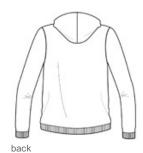

# $\mathsf{District}^{\mathbb{R}}$ Women's Fitted Jersey Full-Zip Hoodie. $\mathsf{DT2100}$

- Form fitting
- Dyed-to-match draw cords and zipper
- Tear-aw ay label
- Shoulder to shoulder twill taping
- 1x1 Rib knit cuffs and hem
- Size up for a less fitted look