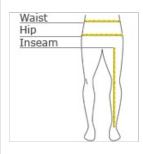

#### HOW TO MEASURE

#### WAIST

Measure around the smallest part of the natural  $\mbox{\sc w}$  aist.

## INSEAM

Measure a similar style pant that fits well and is the desired length. Measure from the crotch seam to the hem.

### HIPS

With feet together, measure around the fullest part of hips, keep tape horizontal.