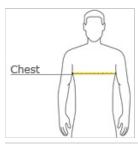

#### HOW TO MEASURE

### CHEST WIDTH

Measure under the arm and around the fullest part of the chest with arms down, keeping tape horizontal.

### SIZE CHART

|       | XS    | S     | М     | L     | XL    | 2XL   | 3XL   | 4XL   |
|-------|-------|-------|-------|-------|-------|-------|-------|-------|
| Chest | 32-34 | 35-37 | 38-40 | 41-43 | 44-46 | 47-49 | 50-53 | 54-57 |