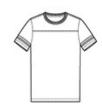

# District <sup>®</sup> Game Tee. DT376

This tee has a retro, game-day inspired look.

- 4.5-ounce, 60/40 combed ring spun cotton/poly, 32 singles
- 1x1 rib knit neck
- Tear-aw ay label
- Distressed printed stripes at sleeve
- Front and back yoke
- Shoulder to shoulder taping

Please note: This product is transitioning from woven labels to tear-away labels. Your order may contain a combination of both labels.

front

back