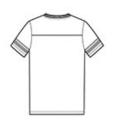

# District <sup>®</sup> Game Tee. DT376

This tee has a retro, game-day inspired look.

- 4.5-ounce, 60/40 combed ring spun cotton/poly, 32 singles
- 1x1 rib knit neck
- Tear-aw ay label
- Distressed printed stripes at sleeve
- Front and back yoke
- Shoulder to shoulder taping

Please note: This product is transitioning from woven labels to tear-away labels. Your order may contain a combination of both labels.

front

back