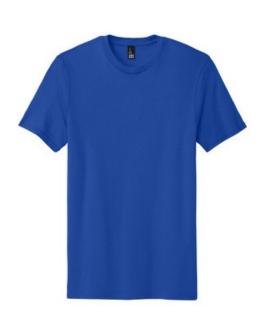

# District<sup>®</sup> The Concert Tee<sup>®</sup> DT5000

# This tee rocks with comfort.

- 4.5-ounce, 100% soft spun cotton, 30 singles
- 50/50 soft spun cotton/poly (Neons, Heathered Charcoal, Heathered Royal, Heathered Navy, Military Green Frost, New Heather Red)
- 90/10 soft spun cotton/poly (Heather Grey)
- 98/2 soft spun cotton/poly (White Heather)
- Tear-aw ay label
- 1x1 rib knit neck
- Shoulder to shoulder taping