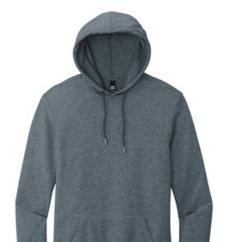

# District <sup>®</sup> Featherweight French Terry <sup>™</sup> Hoodie DT571

A laid-back vibe captured in a soft hoodie.

- 4.5-ounce, 70/30 combed ring spun cotton/poly French terry, 40 singles
- Tear-aw ay label
- Back neck tape
- Unlined hood
- Front pouch pocket
- Dyed-to-match draw cords with metal tips and grommets