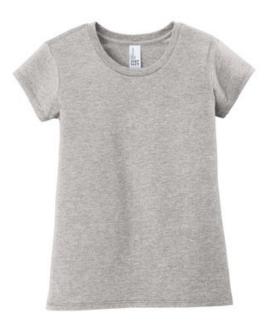

# District <sup>®</sup> Girls Very Important Tee <sup>®</sup> .DT6001YG

A comfortable tee that delivers style.

- 4.3-ounce, 100% combed ring spun cotton, 34 singles
- 60/40 combed ring spun cotton/poly (Heathers, Frosts)
- 1x1 rib knit neck
- Tear-aw ay label
- Shoulder to shoulder taping

Please note: All heather colors (except for Light Heather Grey) in this product are transitioning from a 50/50 cotton/poly blend to a 60/40 cotton/poly blend. Your order may contain a combination of both contents. **CARE INSTRUCTIONS** Machine w ash cold with like colors. Only non-chlorine bleach,