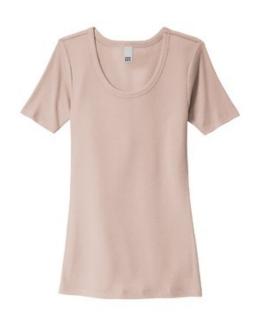

# District<sup>®</sup> Women's V.I.T.<sup>™</sup>Rib Scoop Neck Tee DT6020

Versatile in the most important ways, this rib tee can stand alone or effortlessly layer.

- 5.2-ounce, 50/50 combed ring spun cotton/polyester, 40 singles
- 2x2 rib knit fabrication
- Bound neck
- Tear-aw ay label