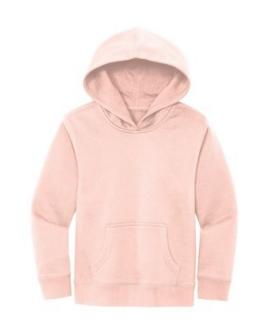

# District<sup>®</sup> Youth V.I.T.<sup>™</sup>Fleece Hoodie DT6100Y

An ideal canvas for decorators, this soft fleece is everything and more at an unbeatable value.

- 8.3-ounce, 65/35 ring spun cotton/polyester
- 100% ring spun cotton face (Solids, Light Heather Grey)
- 60/40 ring spun cotton/polyester (Royal Frost, Heathered
- Charcoal)
- Jersey-lined, tw o-piece hood
- Dyed-to-match tw ill back neck tape
- No draw cord
- Side seamed
- 1x1 rib knit cuffs and hem
- Tear-aw ay label