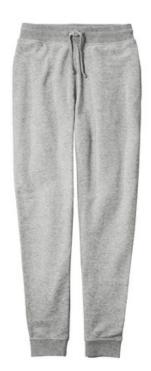

# District<sup>®</sup> V.I.T.<sup>™</sup>Fleece Jogger DT6107

An ideal canvas for decorators, these soft joggers are everything and more at an unbeatable value.

- 8.3-ounce, 65/35 ring spun cotton/polyester
- 100% ring spun cotton face (Solids, Light Heather Grey)
- 60/40 ring spun cotton/polyester (Heathered Charcoal)
- Dyed-to-match exterior draw cords
- Dyed-to-match jersey-lined pockets
- 1x1 rib knit w aistband and cuffs
- Side seamed
- Tear-aw ay label