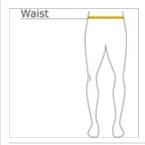

#### HOW TO MEASURE

#### WAIST

Measure around the smallest part of the natural waist.