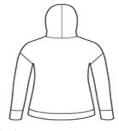

### **CARE INSTRUCTIONS**

Machine wash cold with like colors. Do not use fabric softener. Non-chlorine bleach, when needed. Tumble dry low. Remove promptly. Cool iron, if necessary.

front

back