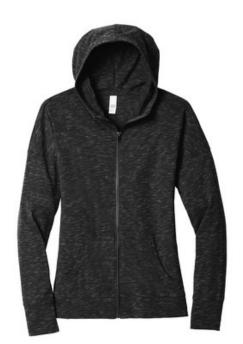

# District <sup>®</sup> Women's Medal Full-Zip Hoodie. DT665

Strengthen your style impact with this lightweight hoodie made for ease and versatility.

- 4.9-ounce, 90/10 combed ring spun cotton/poly, 30 singles
- Tear-aw ay label
- Self-fabric back neck tape
- YKK Metaluxe ® zipper
- Front pockets
- Self-fabric cuffs and hems