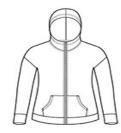

### **CARE INSTRUCTIONS**

Machine wash cold with like colors. Do not use fabric softener. Non-chlorine bleach, when needed. Tumble dry low. Remove promptly. Cool iron, if necessary.

front

back