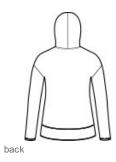

# District $^{\circledR}$ Women's Featherweight French Terry $^{\intercal M}$ Hoodie DT671

A vintage-inspired hoodie for casual comfort.

- 4.5-ounce, 70/30 combed ring spun cotton/poly French terry, 40 singles
- Tear-aw ay label
- Back neck tape
- Unlined hood
- Cow I neck
- Dyed-to-match draw cords with metal tips and grommets
- Pieced hem with merrow edge