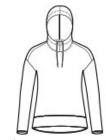

# District $^{\circledR}$ Women's Featherweight French Terry $^{\intercal M}$ Hoodie DT671

A vintage-inspired hoodie for casual comfort.

- 4.5-ounce, 70/30 combed ring spun cotton/poly French terry, 40 singles
- Tear-aw ay label
- Back neck tape
- Unlined hood
- Cow I neck
- Dyed-to-match draw cords with metal tips and grommets
- Pieced hem with merrow edge