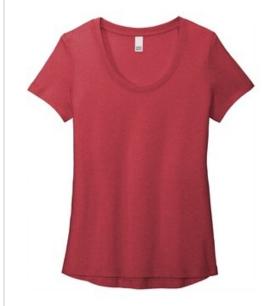

# District <sup>®</sup> Women's Flex Scoop Neck Tee DT7501

A hint of stretch. All-day comfort.

- 4.3-ounce, 57/38/5 combed ring spun cotton/poly/spandex, 40 singles
- 1x1 rib knit neck
- Shoulder to shoulder taping
- Slight high-low rounded hem
- Tear-aw ay label

### **COLOR INFORMATION**

Black PMS NTR BLACK

Heathered Charcoal PMS 7540 C

Heathered Deep Royal PMS 2147C

Heathered Neptune Blue PMS 7694C

Heathered Red PMS 194C

Lilac PMS 679C

Silver Mist PMS COOL GRAY