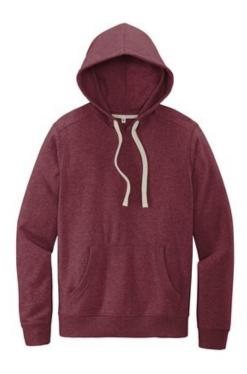

# District<sup>®</sup> Re-Fleece<sup>™</sup>Hoodie DT8100

Our most sustainable fleece yet. District Re-Fleece breathes new life into reclaimed materials with its 100% recycled fabric. Affordable, comfortable and never re-dyed, it's a fleece that just feels good.

- 8.1-ounce, 60% recycled cotton/40% recycled polyester
- 54% recycled cotton/40% recycled polyester/6% recycled rayon (Light Grey Heather)
- Recycled natural color tw ill back neck tape
- Recycled natural color draw cords
- 2x1 rib knit cuffs, pocket opening and hem
- Side seamed
- Coverstitch details throughout
- Recycled, undyed tear-aw ay label
- A C-FREE<sup>™</sup> carbon neutral product