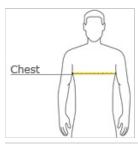

#### HOW TO MEASURE

### CHEST WIDTH

Measure under the arm and around the fullest part of the chest with arms  ${\sf dow}\, {\sf n}$ , keeping tape horizontal.

### SIZE CHART

|       | XS    | S     | М     | L     | XL    | 2XL   | 3XL   | 4XL   |
|-------|-------|-------|-------|-------|-------|-------|-------|-------|
| Chest | 32-34 | 35-37 | 38-40 | 41-43 | 44-46 | 47-49 | 50-53 | 54-57 |