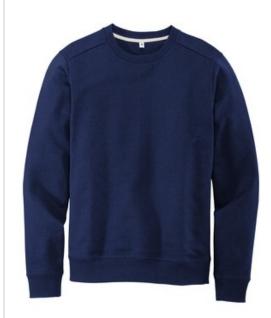

# District<sup>®</sup> Re-Fleece <sup>™</sup>Crew DT8104

Our most sustainable fleece yet. District Re-Fleece breathes new life into reclaimed materials with its 100% recycled fabric. Affordable, comfortable and never re-dyed, it's a fleece that just feels good.

- 8.1-ounce, 60% recycled cotton/40% recycled polyester
- 54% recycled cotton/40% recycled polyester/6% recycled rayon (Light Grey Heather)
- Recycled natural color twill back neck tape
- 2x1 rib knit cuffs and hem
- Side seamed
- Coverstitch details throughout
- Recycled, undyed tear-aw ay label
- A C-FREE<sup>™</sup> carbon neutral product