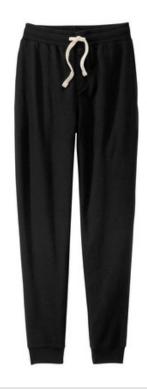

# District<sup>®</sup> Re-Fleece<sup>™</sup> Jogger DT8107

Our most sustainable fleece yet. District Re-Fleece breathes new life into reclaimed materials with its 100% recycled fabric. Affordable, comfortable and never re-dyed, it's a fleece that just feels good.

- 8.1-ounce, 60% recycled cotton/40% recycled polyester
- 2x1 rib knit waistband and cuffs
- Natural recycled exterior draw cord
- Side seamed
- Undyed, recycled, tear-aw ay label
- A C-FREE<sup>™</sup> carbon neutral product

The production process infuses each garment with unique character. Please allow for slight color variation.