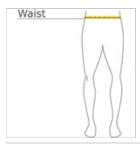

### HOW TO MEASURE

#### WAIST

Measure around the smallest part of the natural  $\mbox{\sc w}$  aist.

#### SIZE CHART

|       | XS    | S     | М     | L     | XL    | 2XL   | 3XL   | 4XL   |
|-------|-------|-------|-------|-------|-------|-------|-------|-------|
| Waist | 26-28 | 29-31 | 32-34 | 35-37 | 38-40 | 41-43 | 44-47 | 48-51 |