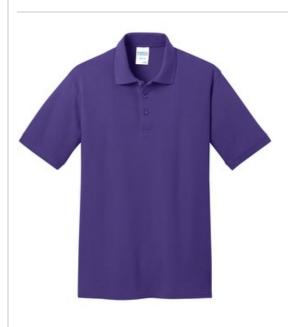

## Port & Company<sup>®</sup> Core Blend Pique Polo. KP155

With a stain-release finish, this budget-minded polo is exceptionally durable.

- 6.5-ounce, 50/50 double pique knit cotton/poly
- Stain-release finish
- 1x1 rib knit collar and cuffs .
- Coverstitched shoulders, armholes and cuffs .
- 3-button placket with dyed-to-match buttons
- Double-needle hem .