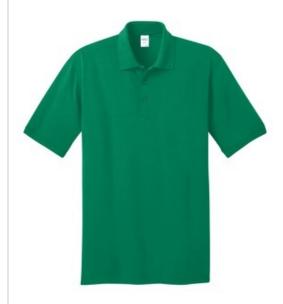

# Port & Company<sup>®</sup> Core Blend Jersey Knit Polo. KP55

With an easy-to-care-for blend and a stain-release finish, this comfortable polo is a real value.

- 5.5-ounce, 50/50 cotton/poly
- Made with up to 5% recycled polyester from plastic bottles
- Stain-release finish
- 1x1 rib knit collar and cuffs
- 3-button placket with dyed-to-match buttons
- Double-needle hem