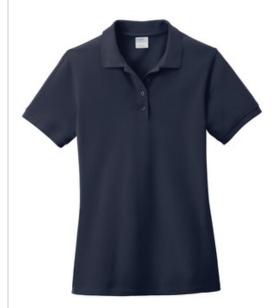

# Port & Company<sup>®</sup> Ladies Combed Ring Spun Pique Polo. LKP1500

Now designed to resist shrinkage, our new and improved polo has a stain-release finish to defend against stains wash after wash. A sure hit for uniforming, it also boasts an improved fit.

- 5.9-ounce, 100% combed ring spun cotton
- Stain-release finish
- Rib knit collar and cuffs
- 4-button placket with dyed-to-match buttons
- Side seamed