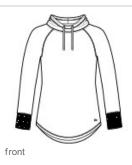

# New Era <sup>®</sup> Ladies Sueded Cotton Blend Cowl Tee LNEA123

A longer tunic length, a cow I neck and unbelievable softness make this sueded tee perfect for the stands or the streets.

- 5-ounce, 60/40 sueded ring spun cotton/poly, 24 singles
- Heat transfer label for tag-free comfort
- Contrast tw ill draw cords
- Embroidered New Era flag logo on left hem
- 1x1 rib knit cuffs
- Thumbholes .
- Curved drop tail hem