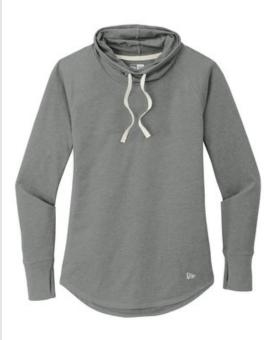

# New Era <sup>®</sup> Ladies Sueded Cotton Blend Cowl Tee LNEA123

A longer tunic length, a cow I neck and unbelievable softness make this sueded tee perfect for the stands or the streets.

- 5-ounce, 60/40 sueded ring spun cotton/poly, 24 singles
- Heat transfer label for tag-free comfort
- Contrast tw ill draw cords
- Embroidered New Era flag logo on left hem
- 1x1 rib knit cuffs
- Thumbholes .
- Curved drop tail hem