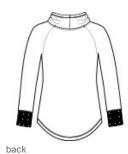

# New Era <sup>®</sup> Ladies Sueded Cotton Blend Cowl Tee LNEA123

A longer tunic length, a cow I neck and unbelievable softness make this sueded tee perfect for the stands or the streets.

- 5-ounce, 60/40 sueded ring spun cotton/poly, 24 singles
- Heat transfer label for tag-free comfort
- Contrast tw ill draw cords
- Embroidered New Era flag logo on left hem
- 1x1 rib knit cuffs
- Thumbholes .
- Curved drop tail hem