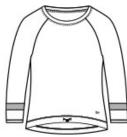

# New Era <sup>®</sup> Ladies Tri-Blend 3/4-Sleeve Tee LNEA136



This moisture-wicking tee has unbeatable softness and cinches at the waist for full coverage.

- 4-ounce, 55/34/11 cotton/polyester/rayon, 32 singles
- 4.3-ounce, 55/34/11 cotton/polyester/rayon, 30 singles (Fan White Solid/Shadow Grey)
- Heat transfer label for tag-free comfort
- Contrast self-fabric stripe at sleeves
- Cinch draw cord w aist
- Heat transfer New Era flag logo at left hip

#### **CARE INSTRUCTIONS**

Machine w ash cold w ith like colors. Do not use fabric softener. Only non-chlorine bleach w hen needed. Tumble dry low. Remove promptly. Cool iron if necessary. Do not dry clean



front



back

#### HOW TO MEASURE



### BUST

Measure under the arm and around the fullest part of the bust with arms down, keeping tape horizontal.

### SIZE CHART

|      | XS    | S     | М     | L     | XL    | 2XL   | 3XL   | 4XL   |
|------|-------|-------|-------|-------|-------|-------|-------|-------|
| Bust | 32-34 | 35-36 | 37-38 | 39-41 | 42-44 | 45-47 | 48-51 | 52-55 |

## COLOR INFORMATION



Black Solid/ Graphite PMS NTR BLACK C



Fan White Solid/ Shadow Grey PMS NO MATCH



Shadow Grey / Black Solid PMS COOL GRAY 10C