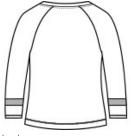

# New Era <sup>®</sup> Ladies Tri-Blend 3/4-Sleeve Tee LNEA136



This moisture-wicking tee has unbeatable softness and cinches at the waist for full coverage.

- 4-ounce, 55/34/11 cotton/polyester/rayon, 32 singles
- 4.3-ounce, 55/34/11 cotton/polyester/rayon, 30 singles (Fan White Solid/Shadow Grey)
- Heat transfer label for tag-free comfort
- Contrast self-fabric stripe at sleeves
- Cinch draw cord w aist
- Heat transfer New Era flag logo at left hip

#### **CARE INSTRUCTIONS**

Machine w ash cold w ith like colors. Do not use fabric softener. Only non-chlorine bleach w hen needed. Tumble dry low. Remove promptly. Cool iron if necessary. Do not dry clean



front



back

#### HOW TO MEASURE



### BUST

Measure under the arm and around the fullest part of the bust with arms down, keeping tape horizontal.

### SIZE CHART

|      | XS    | S     | М     | L     | XL    | 2XL   | 3XL   | 4XL   |
|------|-------|-------|-------|-------|-------|-------|-------|-------|
| Bust | 32-34 | 35-36 | 37-38 | 39-41 | 42-44 | 45-47 | 48-51 | 52-55 |

## COLOR INFORMATION



Black Solid/ Graphite PMS NTR BLACK C



Fan White Solid/ Shadow Grey PMS NO MATCH



Shadow Grey / Black Solid PMS COOL GRAY 10C