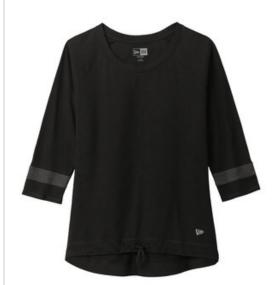

# New Era <sup>®</sup> Ladies Tri-Blend 3/4-Sleeve Tee LNEA136

This moisture-wicking tee has unbeatable softness and cinches at the waist for full coverage.

- 4-ounce, 55/34/11 cotton/polyester/rayon, 32 singles
- 4.3-ounce, 55/34/11 cotton/polyester/rayon, 30 singles (Fan White Solid/Shadow Grey)
- Heat transfer label for tag-free comfort
- Contrast self-fabric stripe at sleeves
- Cinch draw cord w aist
- Heat transfer New Era flag logo at left hip