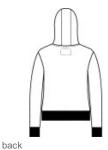

# New Era<sup>®</sup> Ladies Thermal Full-Zip Hoodie LNEA141

A perfect layering piece that's lightw eight and comfortable, this classic thermal hoodie comes with modern style.

- 5.5-ounce, 60/40 cotton/polyester
- Woven back neck label
- Draw cord with New Era debossed metal tips
- Slight drop shoulder
- Front pouch pockets
- Rib knit cuffs and hem
- Embroidered New Era flag logo on pocket