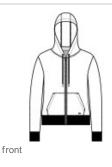

# New Era<sup>®</sup> Ladies Thermal Full-Zip Hoodie LNEA141

A perfect layering piece that's lightw eight and comfortable, this classic thermal hoodie comes with modern style.

- 5.5-ounce, 60/40 cotton/polyester
- Woven back neck label
- Draw cord with New Era debossed metal tips
- Slight drop shoulder
- Front pouch pockets
- Rib knit cuffs and hem
- Embroidered New Era flag logo on pocket