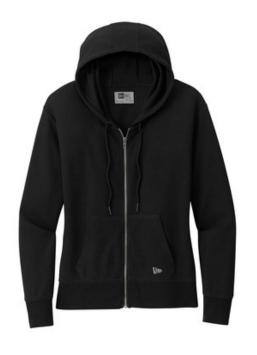

# New Era<sup>®</sup> Ladies Thermal Full-Zip Hoodie LNEA141

A perfect layering piece that's lightw eight and comfortable, this classic thermal hoodie comes with modern style.

- 5.5-ounce, 60/40 cotton/polyester
- Woven back neck label
- Draw cord with New Era debossed metal tips
- Slight drop shoulder
- Front pouch pockets
- Rib knit cuffs and hem
- Embroidered New Era flag logo on pocket