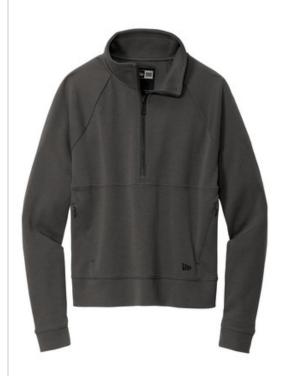

# New Era<sup>®</sup> Ladies STS 1/2-Zip LNEA541

A modern twist on heritage style, this 1/2-zip is a perfect layering piece with its smooth face, jacquard interior and pique-like texture.

- 7.8-ounce, 56/44 cotton/poly double knit jacquard
- Heat transfer label for tag-free comfort
- Metaluxe<sup>®</sup> zipper
- Front pouch pocket with invisible side zippers
- Embroidered New Era flag logo on pocket