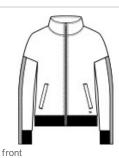

# New Era <sup>®</sup> Ladies Track Jacket LNEA650

Cotton-rich with a matte finish, this track jacket has traditional details reimagined with modern New Era attitude.

- 6.5-ounce, 53/47 cotton/poly
- Heat transfer label for tag-free comfort
- Self-fabric cadet collar
- Exposed Vislon <sup>®</sup> locking zipper
- Drop shoulder
- Bastic mesh trim on sleeves
- Front pockets
- Rib knit cuffs and hem
- Debossed silicone New Era flag logo at hem
- Sits at high hip