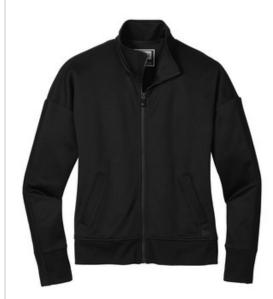

# New Era <sup>®</sup> Ladies Track Jacket LNEA650

Cotton-rich with a matte finish, this track jacket has traditional details reimagined with modern New Era attitude.

- 6.5-ounce, 53/47 cotton/poly
- Heat transfer label for tag-free comfort
- Self-fabric cadet collar
- Exposed Vislon <sup>®</sup> locking zipper
- Drop shoulder
- Bastic mesh trim on sleeves
- Front pockets
- Rib knit cuffs and hem
- Debossed silicone New Era flag logo at hem
- Sits at high hip